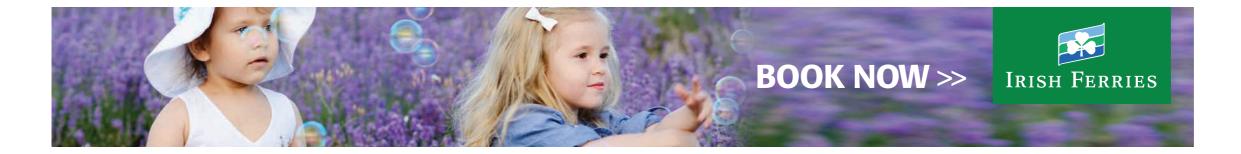

The logo needs to be suitably scaled to reproduce well on newsprint, from standard desktop printers or in the online space.

For online use, logo needs to be minimum 200px square.

Irish Ferries – Communications Online & Web - Type only MPU

Irish Ferries – Communications Online & Web - Leaderboard Full Bleed Image

Irish Ferries – Communications Online & Web - Email