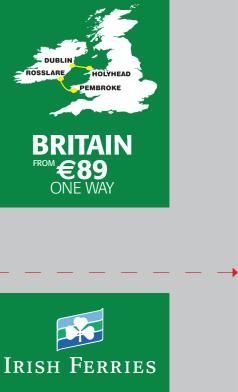

# Landscape Press Option 1b:

In this version a Vertical Strip Device is employed to House Branding and Support Graphics. The Headline is moved to facilitate the focal point of the full bleed image. Irish Ferries Green for press ads c88 m23 y98 k9