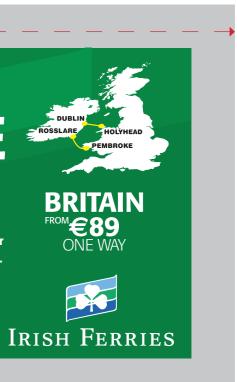

# Irish Ferries – Communications Press & Traditional Media - Portrait Press Option 1

# **Portrait Press Option 1:**

In this version a Vertical Strip Device is employed to House Branding and Support Graphics onto a full bleed image.

The new brand layout for Irish Ferries serves to take all the brand elements and repurpose them for use over all the various media adaptations.

The first significant element is the use of the corporate brand mark throughout the communication. Housing this in a strong Irish Ferries corporate green lends a subtle modern confidence to a classic, trusted brand mark.

It also helps house other key messages and gives Irish Ferries the opportunity to use full bleed, interesting, dynamic images; further reinforcing the freshness and modernity of the brand.

Irish Ferries