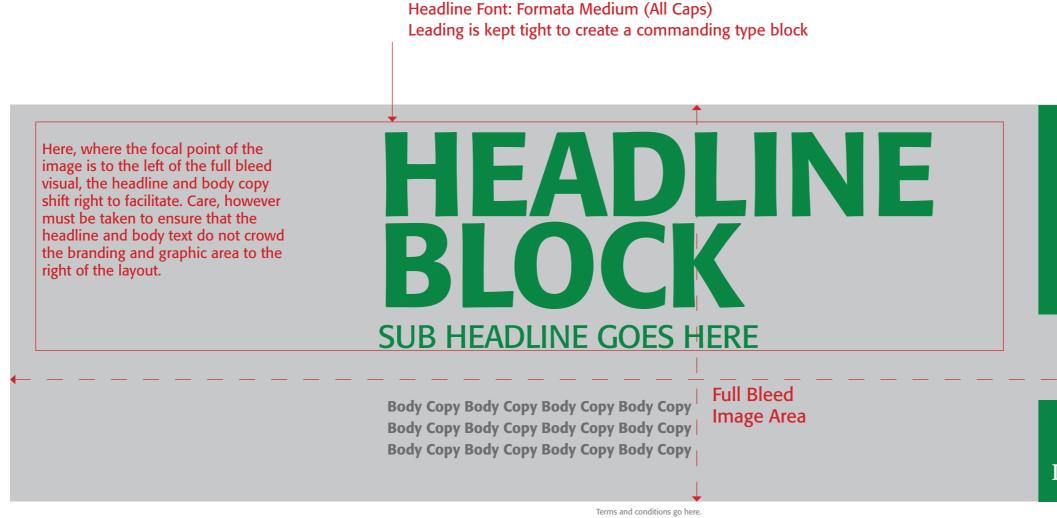

Headline Font: Formata Medium (All Caps) Leading is kept tight to create a commanding type block

# Irish Ferries – Communications **Press & Traditional Media** - Landscape Press Option 1

Headline Font: Formata Medium (All Caps) Leading is kept tight to create a commanding type block

Terms and conditions go here.

# Landscape Press Option 1:

In this version a Vertical Strip Device is employed to House Branding and Support Graphics Irish Ferries Green for press ads c88 m23 y98 k9