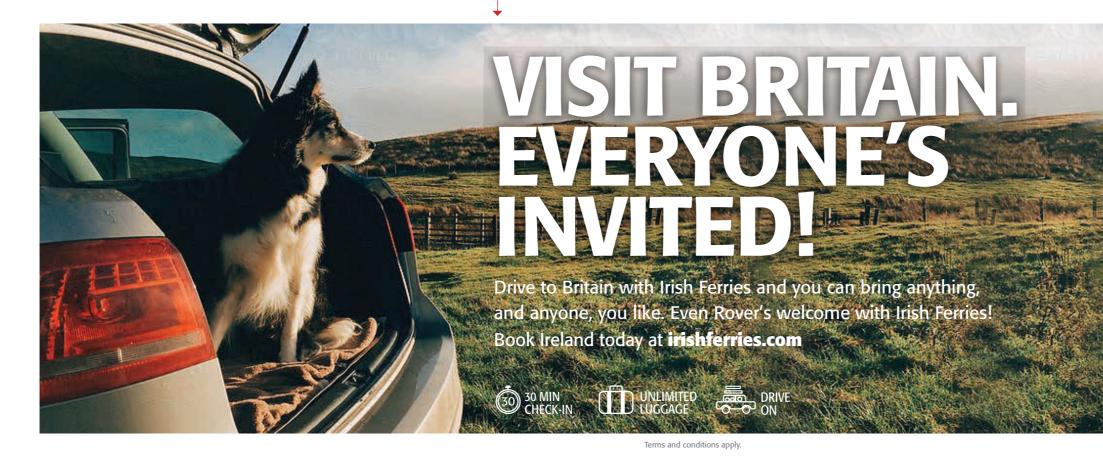

## SAIL OUT INTO THE WEST

Follow the Wild Atlantic Way, and experience the beauty and the craic of Ireland's west coast. It's all just a few hours away when you bring your car to Ireland with Irish Ferries. Book Ireland today at **irishferries.com** 

Terms and conditions apply.

Terms and conditions apply.