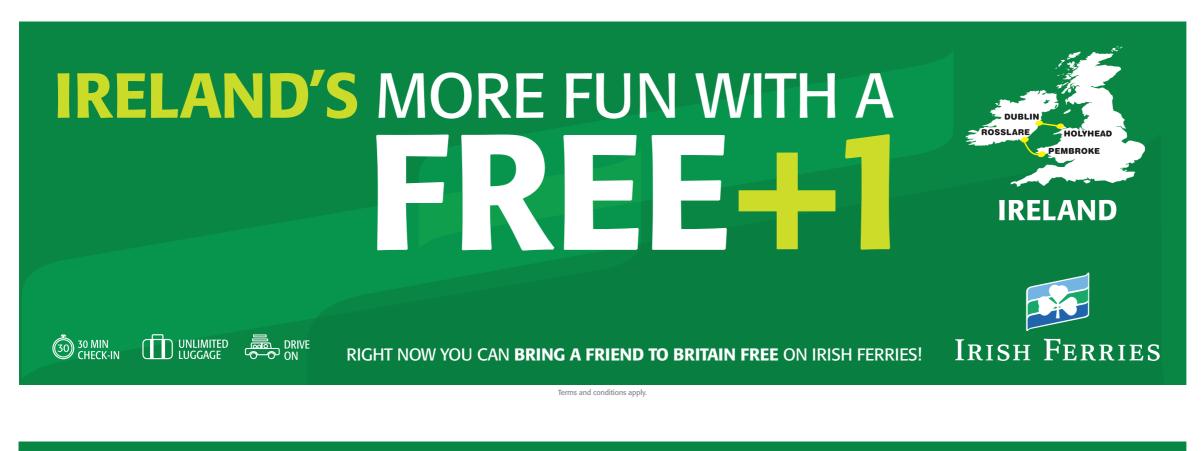

Terms and conditions apply.

Type As Image Version uses Wave Motif graphic in background. Irish Ferries – Communications **Outdoor** 

A floating horizontal panel using the Irish Ferries background wave motif panel is used in this instance to house a strong bold headline and the Irish Ferries brand logo.