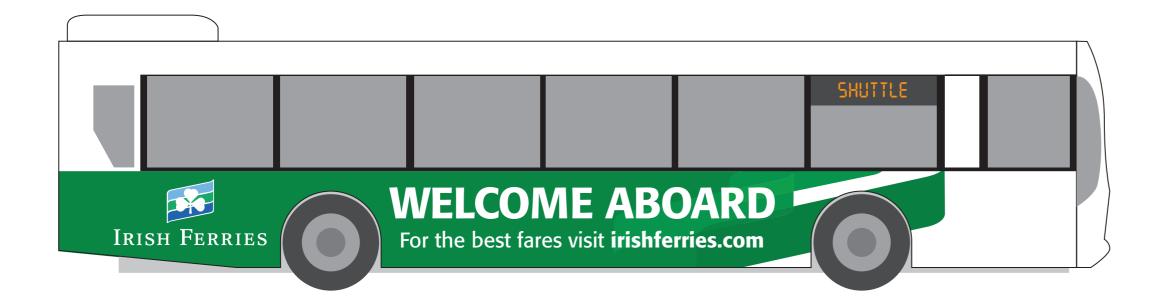

#### Irish Ferries – Communications Service Delivery - Passenger Shuttlebus

Irish Ferries – Communications Service Delivery - Vehicle Check-in Booth