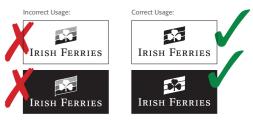

# The following variants of the logo may be used:

Colour:

This is the primary version of our logo for use on corporate applications such as Annual reports and official stationery.

# Black & White:

ONLY to be used when logo is less than 7mm high or printing process requires a solid black, for example printing on a pen.

# Placed on Background Colour **Customer Facing Material**

To enhance brand presence on customer facing applications such as press, posters, POS and outdoor, the reversed brand logo is used reversed out of a specified Irish Ferries "Print Green"...

Irish Ferries "Print Green" Colour Breakdown: C88 M23 Y98 K9 Pantone: 363c

See Press and Poster applications on Page 10 of this document.

White Logo Placed on Dark Background Colour / Image **Customer Facing Material** 

# Irish Ferries & Irish Continental Group (ICG) plc Identity Usage - Corporate Logo

The logo may be applied over an image ONLY when the design does not allow for usage of one of these blocks of colour - for example in small formats as shown, or when it is deemed necessary for the background to be visible.