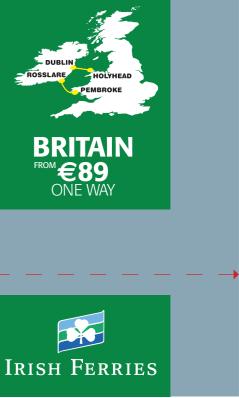

# Irish Ferries – Communications **Press & Traditional Media** - Landscape Press Option 1a

# Landscape Press Option 1a:

In this version a Vertical Strip Device is employed to house branding and support graphics. Where the image is dark or has an adequate colour density, the headline and body copy should be reversed out in white. A very subtle outer glow can be applied to the headline if deemed necessary. Irish Ferries Green for press ads c88 m23 y98 k9