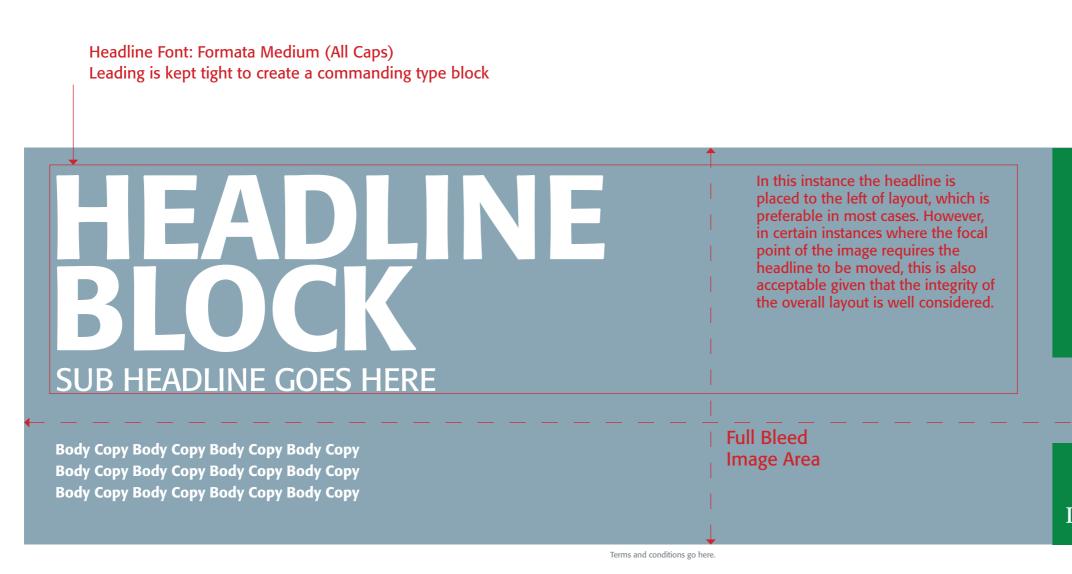

# Irish Ferries – Communications **Press & Traditional Media** - Landscape Press Option 1

Headline Font: Formata Medium (All Caps) Leading is kept tight to create a commanding type block

Terms and conditions go here.

# Landscape Press Option 1:

In this version a Vertical Strip Device is employed to House Branding and Support Graphics Irish Ferries Green for press ads c88 m23 y98 k9

#### Leading is kept tight to create a commanding type block

Headline Font: Formata Medium (All Caps)