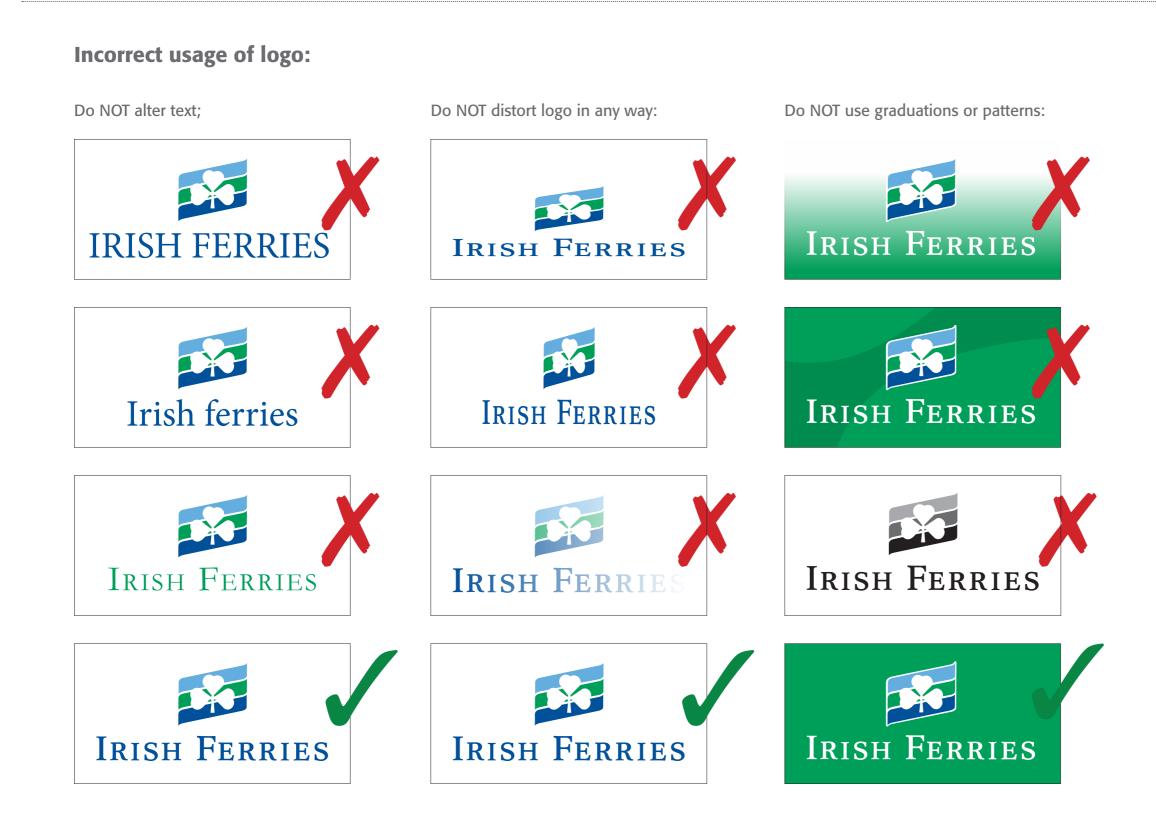

# The following variants of the logo may be used:

Colour:

This is the primary version of our logo for use on corporate applications such as Annual reports and official stationery.

# Black & White:

ONLY to be used when logo is less than 7mm high or printing process requires a solid black, for example printing on a pen.

# Placed on Background Colour **Customer Facing Material**

To enhance brand presence on customer facing applications such as press, posters, POS and outdoor, the reversed brand logo is used reversed out of a specified Irish Ferries "Print Green"...

Irish Ferries "Print Green" Colour Breakdown: C88 M23 Y98 K9 Pantone: 363c

See Press and Poster applications on Page 10 of this document.

White Logo Placed on Dark Background Colour / Image **Customer Facing Material** 

# Irish Ferries & Irish Continental Group (ICG) plc Identity Usage - Corporate Logo

The logo may be applied over an image ONLY when the design does not allow for usage of one of these blocks of colour - for example in small formats as shown, or when it is deemed necessary for the background to be visible.

There's no better way to take in the mystical beauty that Ireland has to offer than from your very own family car.

The specifications contained in this manual show the correct use and consistent application of the logo and its elements. These specifications are mandatory and the logo must not be varied or adapted in any way. The logo should never be stretched or distorted in any way. The proportions for the Irish Ferries logo must remain equal at all times.

# Do NOT use elements of the logo alone:

# Small usage (less than 7mm high):