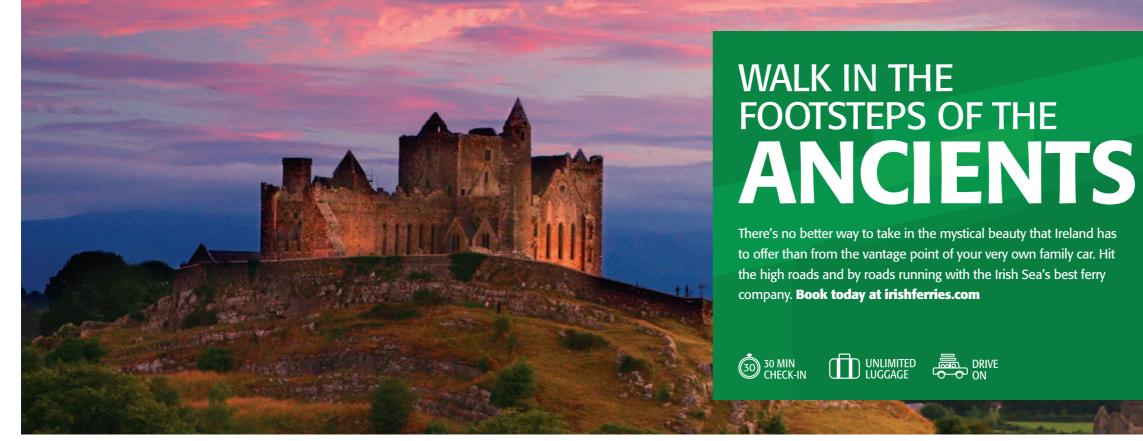

## SAIL OUT INTO THE WEST

Follow the Wild Atlantic Way, and experience the beauty and the craic of Ireland's west coast. It's all just a few hours away when you bring your car to Ireland with Irish Ferries. Book Ireland today at **irishferries.com** 