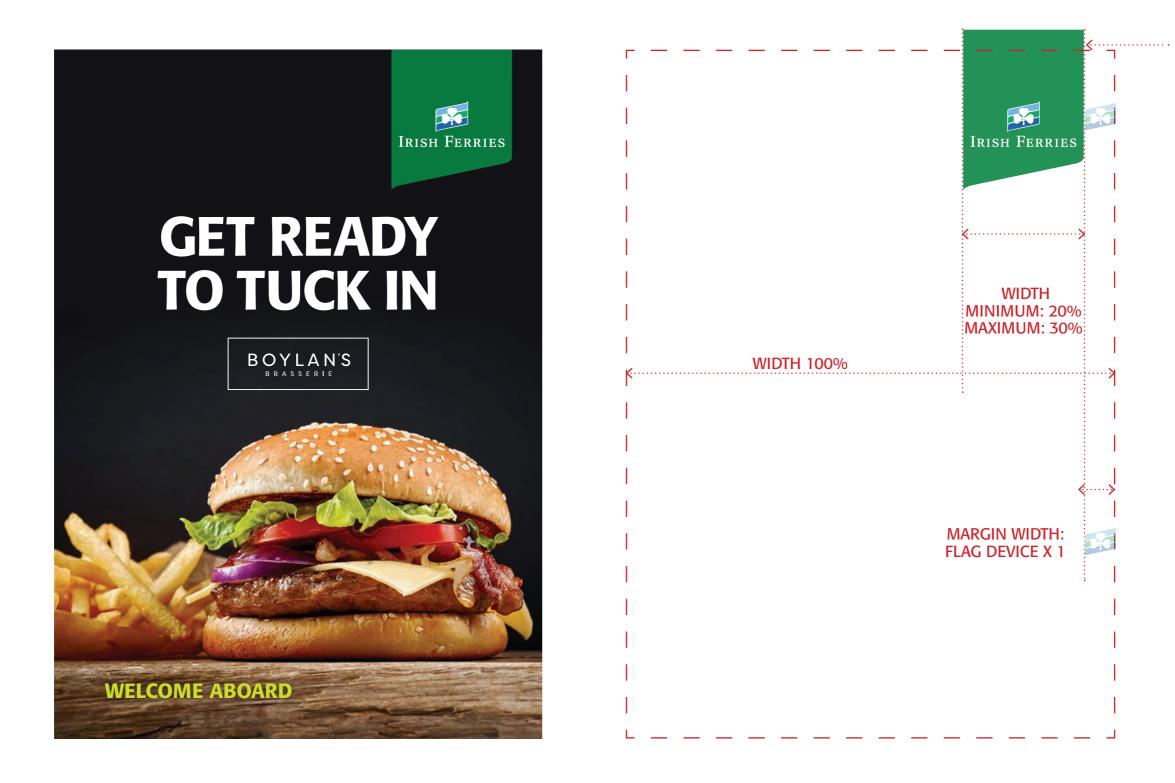

# Irish Ferries Drop Down Tab

The tab should always appear on the top right or top middle of the design area. This example shows how on a narrow width format such as the adjacent Boylans menu, the tab works best centred to create symmetry. The tab background is an Indesign graphic - therefore the level of opacity can be adjusted to suit the image upon which it lies. As a guide - the opacity shouldn't go below 65% - the green begins to lose its impact.

### PANEL OPACITY 90%

BOTH EXAMPLES SHOW HOW LOGO IS PLACED IN A SAFE AREA WHERE IT DOESN'T OBSCURE IMPORT-ANT FOCAL FEATURE POINTS.

WHEN TAB IS APPLIED TO A TALL NARROW DESIGN SPACE SUCH AS THIS DL ROLL FOLD, IT IS PREFERABLE THAT IT IS CENTRED.

HOWEVER IN THIS INSTANCE THE TAB CAN OCCUPY UP TO 35% OF THE WIDTH OF THE SPACE.