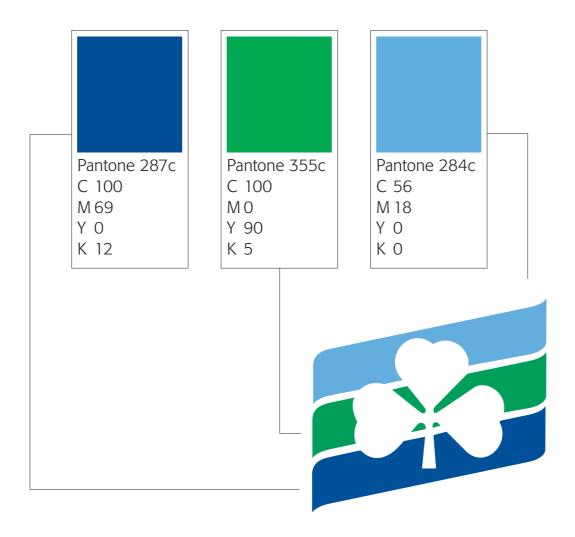

# Irish Ferries & Irish Continental Group (ICG) plc Identity Construction - Corporate Logo

# IRISH FERRIES

Type Colour - C100/M69/Y0/K12 - Pantone 287c

**Colour and elements:** 

Irish Ferries & Irish Continental Group (ICG) plc Identity Construction - Corporate Logo

NB: THIS LOGO SHOULD NEVER BE STRETCHED OR DISTORTED IN ANY WAY.