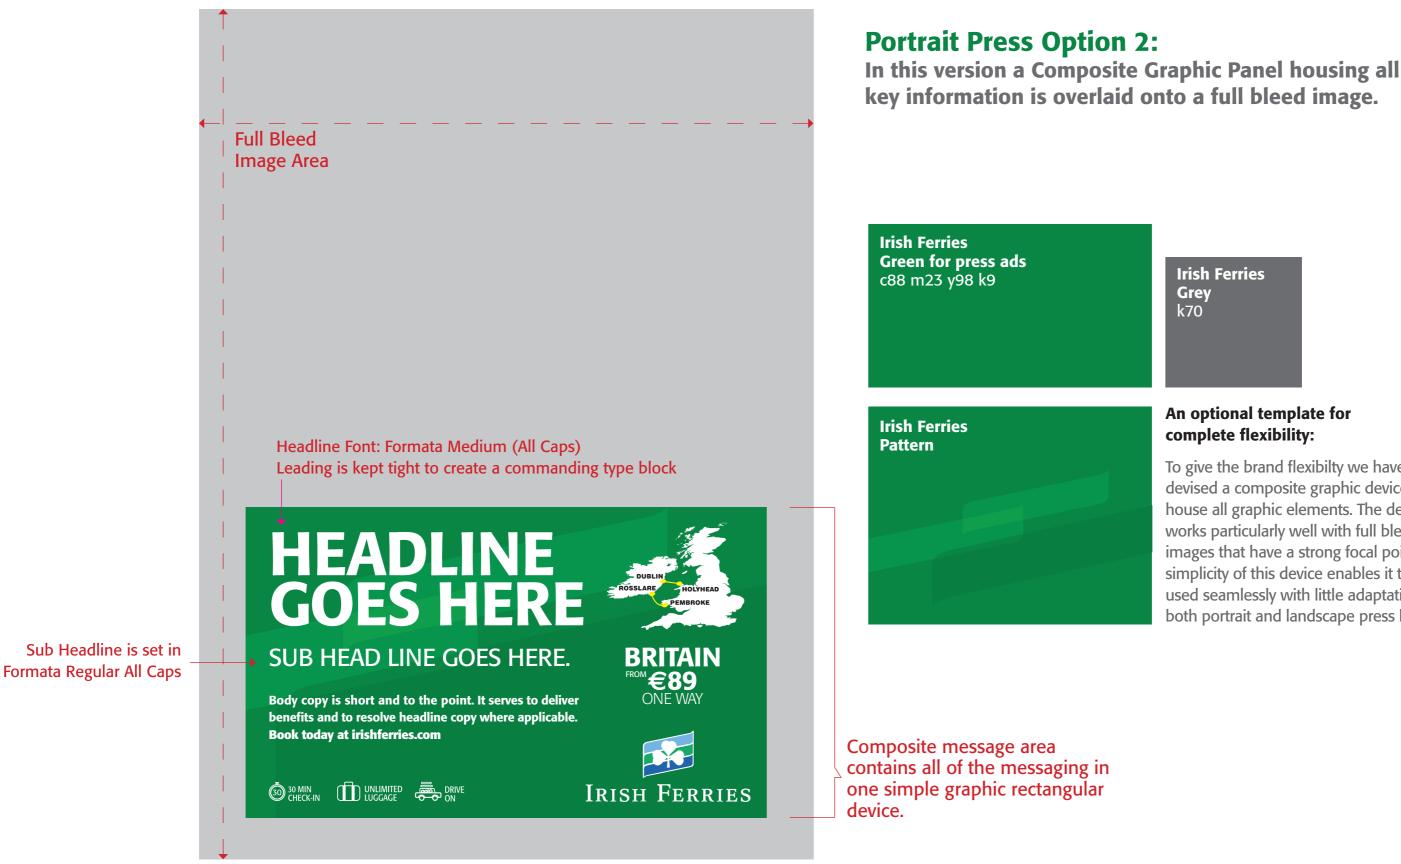

#### Irish Ferries – Communications Press & Traditional Media - Portrait Press Option 2

Terms and conditions go here

#### An optional template for complete flexibility:

To give the brand flexibilty we have devised a composite graphic device to house all graphic elements. The device works particularly well with full bleed images that have a strong focal point. The simplicity of this device enables it to be used seamlessly with little adaptation for both portrait and landscape press layouts.

### **Landscape Press Option 2:**

In this version a Composite Graphic Panel housing all key information is overlaid onto a full bleed image.

#### Leading is kept tight to create a commanding type block

Headline Font: Formata Medium (All Caps)