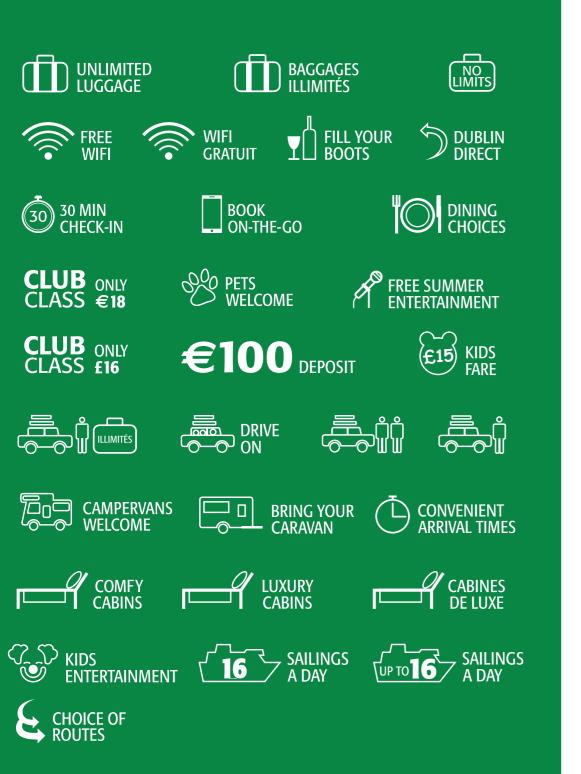

We have developed a suite of graphic icons for use across all media. They should be used to support copy or reinforce price messages. It's recommended that they are used sparingly with no more than 4 of 5 icons per communication.

The suite has been developed to cater for customers travelling on all routes.

When reversing out of Irish Ferries "Print Green" or from a background image, please use white icons. When placed on white or lighter background images, please use grey icons.