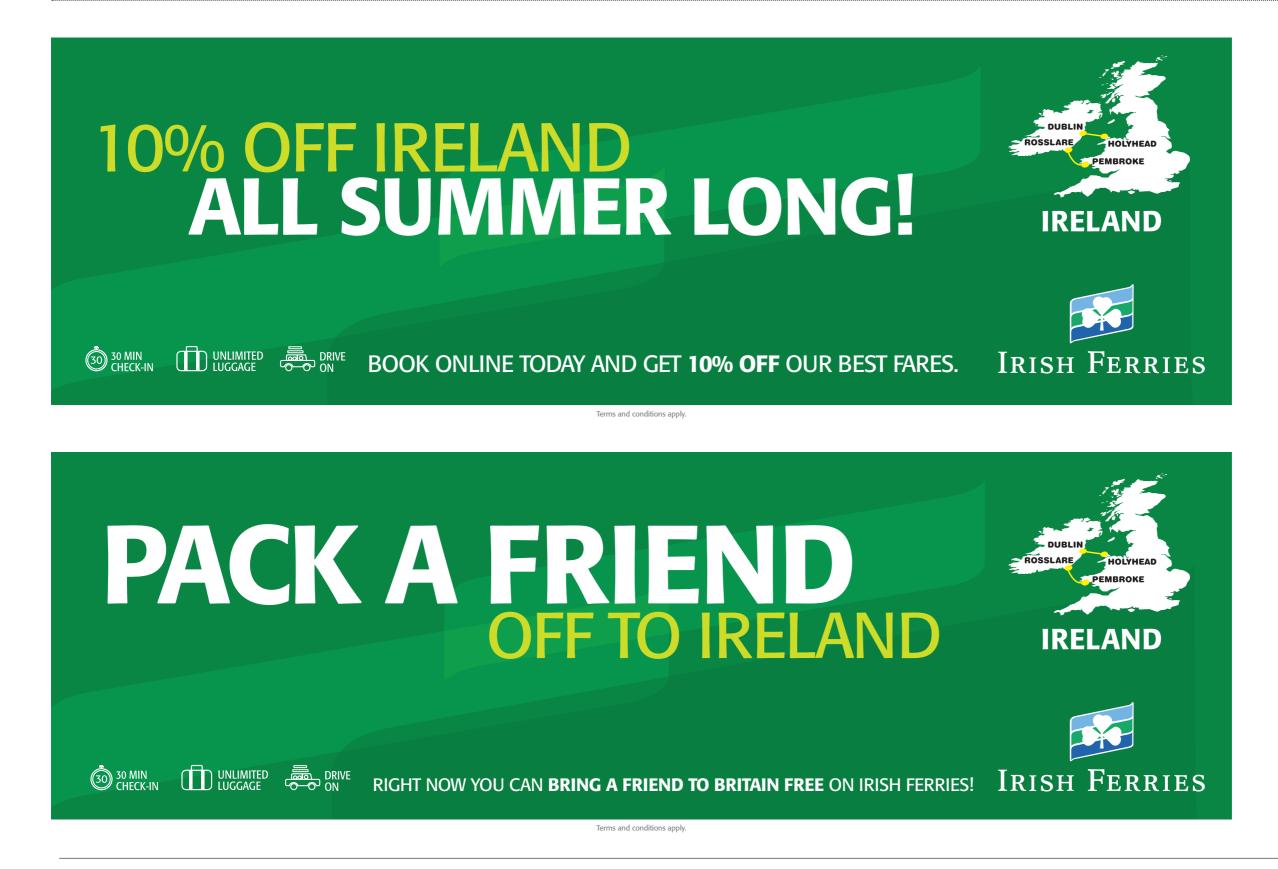

Terms and conditions apply.

Type As Image Version uses Wave Motif graphic in background. Irish Ferries – Communications **Outdoor** 

A floating horizontal panel using the Irish Ferries background wave motif panel is used in this instance to house a strong bold headline and the Irish Ferries brand logo.