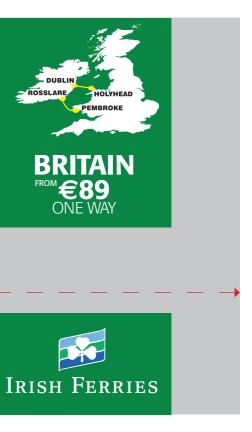

# Irish Ferries – Communications Press & Traditional Media - Portrait Press Option 1

# **Portrait Press Option 1:**

In this version a Vertical Strip Device is employed to House Branding and Support Graphics onto a full bleed image.

The new brand layout for Irish Ferries serves to take all the brand elements and repurpose them for use over all the various media adaptations.

The first significant element is the use of the corporate brand mark throughout the communication. Housing this in a strong Irish Ferries corporate green lends a subtle modern confidence to a classic, trusted brand mark.

It also helps house other key messages and gives Irish Ferries the opportunity to use full bleed, interesting, dynamic images; further reinforcing the freshness and modernity of the brand.

Irish Ferries