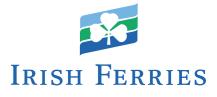

We have developed a suite of graphic icons for use across all media. They should be used to support copy or reinforce price messages. It's recommended that they are used sparingly with no more than 4 of 5 icons per communication.

The suite has been developed to cater for customers travelling on all routes.

When reversing out of Irish Ferries "Print Green" or from a background image, please use white icons. When placed on white or lighter background images, please use grey icons.