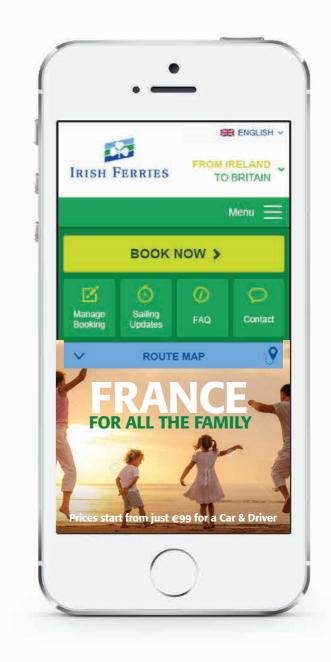

| CO.             | -            |           |             | m dolor sit ame |    | tetur        |       |                         |                 |               |    |





# Irish Ferries – Communications **Online & Web** - Smartphones



# Samsung S5

# ٠ ENGLISH V 10 FROM IRELAND **IRISH FERRIES** TO BRITAIN Menu 🔤 BOOK NOW > Ľ Manage Booking Sailing Updates FAQ Contact 9 V ROUTE MAP **KIDS** YOU DRIVE **TO BRITAIN**

# iPhone 6





# iPhone 5s

# Irish Ferries – Communications **Online & Web** - Laptop/Desktop





# Irish Ferries – Communications **Online & Web** - Laptop/Desktop





# Irish Ferries – Communications Press & Traditional Media - Portrait Press Option 1

# **Portrait Press Option 1:**

In this version a Vertical Strip Device is employed to House Branding and Support Graphics onto a full bleed image.

The new brand layout for Irish Ferries serves to take all the brand elements and repurpose them for use over all the various media adaptations.

The first significant element is the use of the corporate brand mark throughout the communication. Housing this in a strong Irish Ferries corporate green lends a subtle modern confidence to a classic, trusted brand mark.

It also helps house other key message