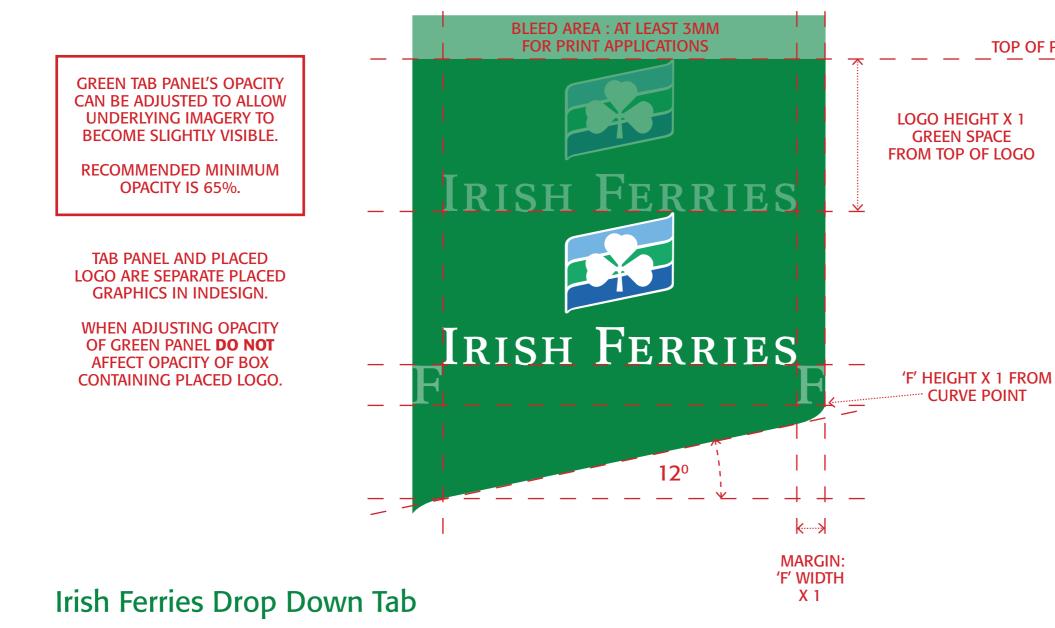

# Irish Ferries Drop Down Tab

A drop down tab version has been devised for use on selected printed materials and in digital environments. Where the print process and paper stock being used are of a higher quality, such as on printed leaflets, menu cards, tent cards and onboard posters, the angled drop tab can be used as it requires sharper printing to achieve the desired, slighty transparent, overlay effect.

# **3MM BLEED**

# Irish Ferries Drop Down Tab

The tab should always appear on the top right or top middle of the design area. This example shows how on a narrow width format such as the adjacent Boylans menu, the tab works best centred to create symmetry. The tab background is an Indesign graphic - therefore the level of opacity can be adjusted to suit the image upon which it lies. As a guide - the opacity shouldn't go below 65% - the green begins to lose its impact.

### PANEL OPACITY 90%

BOTH EXAMPLES SHOW HOW LOGO IS PLACED IN A SAFE AREA WHERE IT DOESN'T OBSCURE IMPORT-ANT FOCAL FEATURE POINTS.

WHEN TAB IS APPLIED TO A TALL NARROW DESIGN SPACE SUCH AS THIS DL ROLL FOLD, IT IS PREFERABLE THAT IT IS CENTRED.

HOWEVER IN THIS INSTANCE THE TAB CAN OCCUPY UP TO 35% OF THE WIDTH OF THE SPACE.