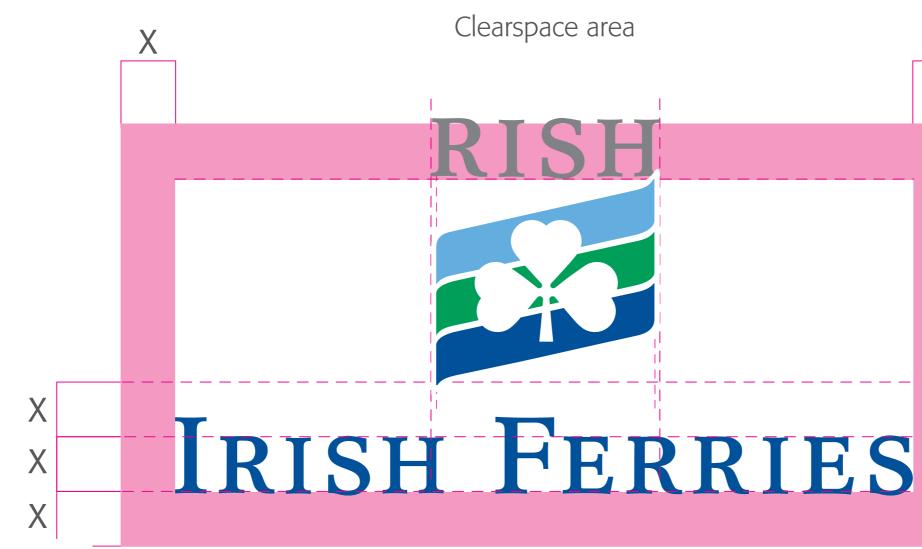

# Irish Ferries & Irish Continental Group (ICG) plc Identity Usage - Corporate Logo

# The following variants of the logo may be used:

Colour:

This is the primary version of our logo for use on corporate applications such as Annual reports and official stationery.