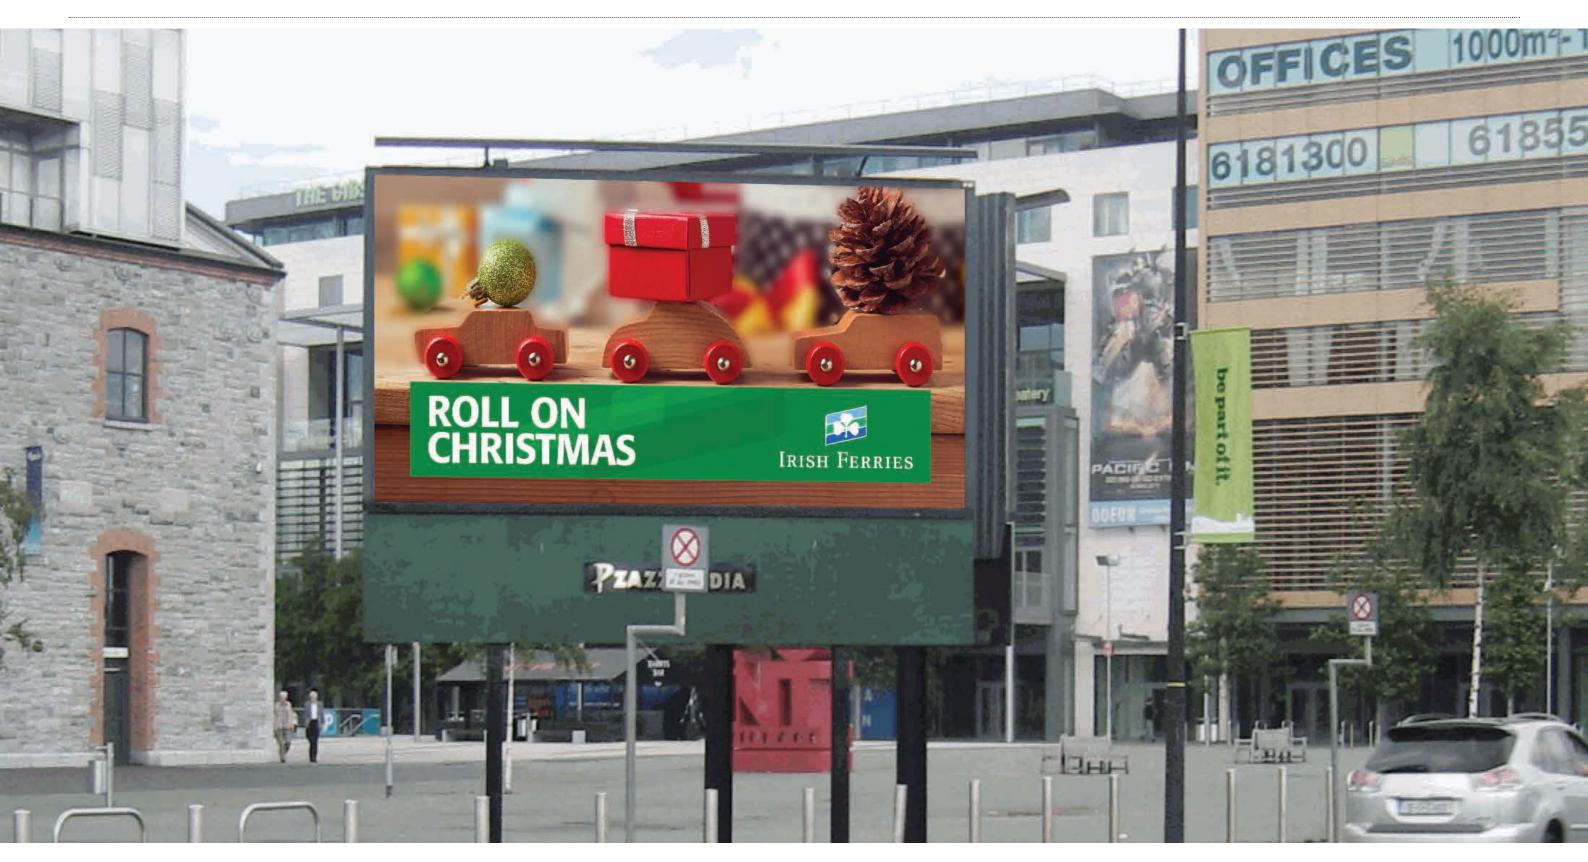

Terms and conditions apply.

Type As Image Version uses Wave Motif graphic in background. Irish Ferries – Communications **Outdoor** 

A floating horizontal panel using the Irish Ferries background wave motif panel is used in this instance to house a strong bold headline and the Irish Ferries brand logo.

2017

In this instance a full width base panel using the Irish Ferries background wave motif panel is used to house a strong call to action and the Irish Ferries brand logo.

The brand logo breaks the top of the green base panel to establish a link between the various elements whilst also giving it a more commanding foothold within the layout.