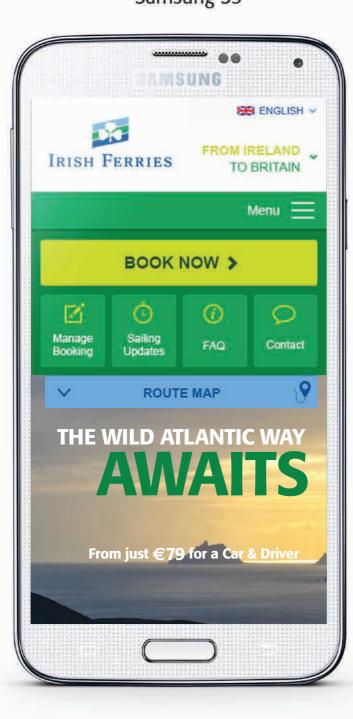

| CO.             | -            |           |             | m dolor sit ame |    | tetur        |       |                         |                 |               |    |





# Irish Ferries – Communications **Online & Web** - Smartphones



# Samsung S5

# ٠ ENGLISH V 10 FROM IRELAND **IRISH FERRIES** TO BRITAIN Menu 🔤 BOOK NOW > Ľ Manage Booking Sailing Updates FAQ Contact 9 V ROUTE MAP **KIDS** YOU DRIVE **TO BRITAIN**

# iPhone 6





# iPhone 5s

# Irish Ferries – Communications **Online & Web** - Laptop/Desktop





# Irish Ferries – Communications **Online & Web** - Laptop/Desktop





# Irish Ferries – Communications Press & Traditional Media - Portrait Press Option 1

# **Portrait Press Option 1:**

In this version a Vertical Strip Device is employed to House Branding and Support Graphics onto a full bleed image.

The new brand layout for Irish Ferries serves to take all the brand elements and repurpose them for use over all the various media adaptations.

The first significant element is the use of the corporate br