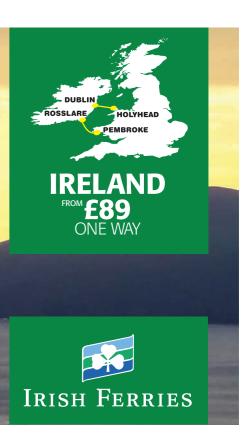

# Irish Ferries – Communications Press & Traditional Media - Portrait Press Option 1

# **Portrait Press Option 1:**

In this version a Vertical Strip Device is employed to House Branding and Support Graphics onto a full bleed image.

The new brand layout for Irish Ferries serves to take all the brand elements and repurpose them for use over all the various media adaptations.

The first significant element is the use of the corporate brand mark throughout the communication. Housing this in a strong Irish Ferries corporate green lends a subtle modern confidence to a classic, trusted brand mark.

It also helps house other key messages and gives Irish Ferries the opportunity to use full bleed, interesting, dynamic images; further reinforcing the freshness and modernity of the brand.

Irish Ferries