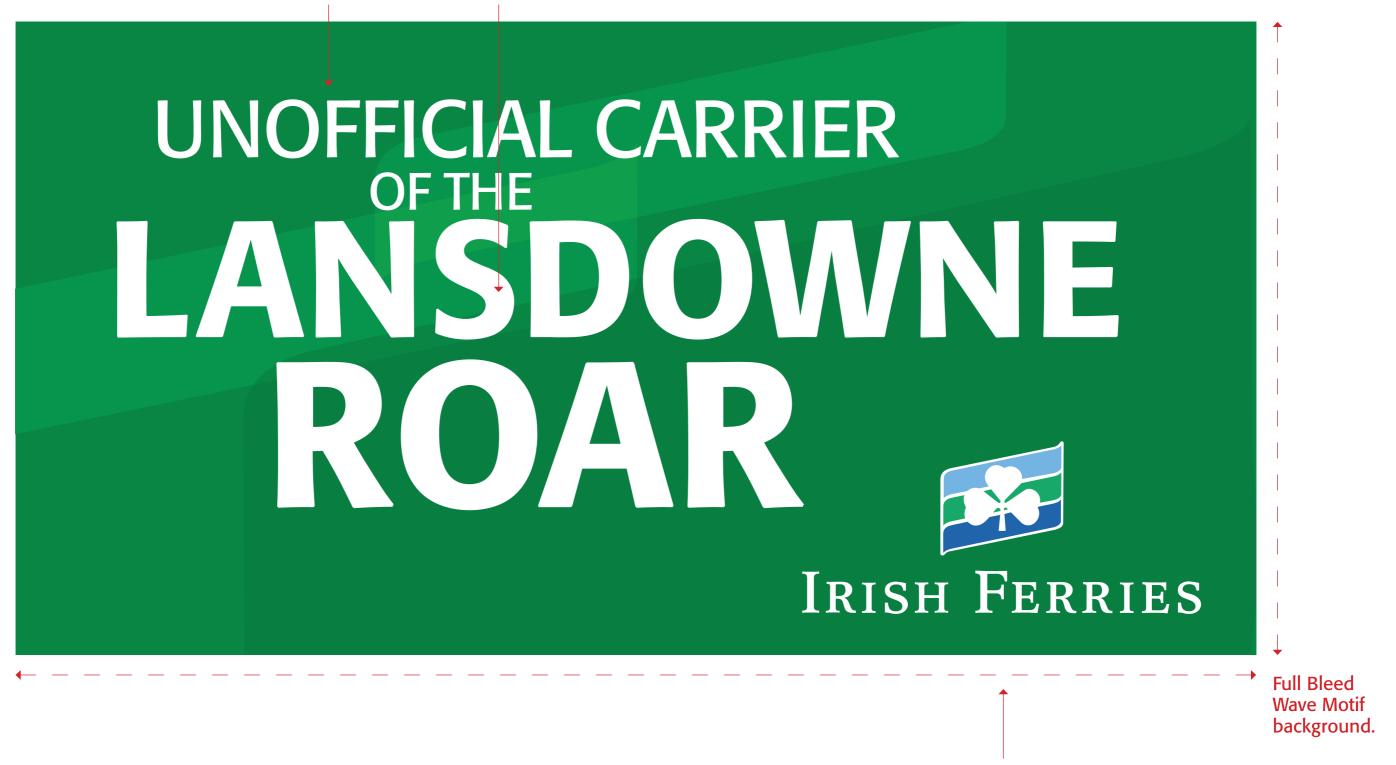

# **Brand Textured Background:**

For print executions where the Irish Ferries Green is used in large blocks, we have devised a watermark style wave motif to add depth and texture to be used at the designer's discretion.

Watermark style wave motif is placed into the IF Green Panel and can be moved or scaled within the box shape adding depth and texture

IMPORTANT: When using the watermark style wave motif, please ensure that it does not sit behind or obscure the Irish Ferries logo. See the above examples...

... In both cases, the motif is added to ensuring a 'safe distance' of IF Green around the logo.