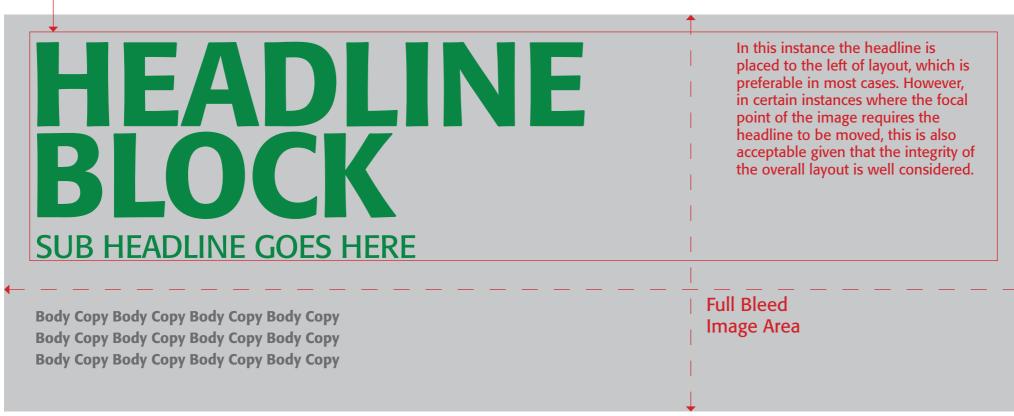

#### An optional template for complete flexibility:

To give the brand flexibilty we have devised a composite graphic device to house all graphic elements. The device works particularly well with full bleed images that have a strong focal point. The simplicity of this device enables it to be used seamlessly with little adaptation for both portrait and landscape press layouts.

### **Landscape Press Option 2:**

In this version a Composite Graphic Panel housing all key information is overlaid onto a full bleed image.

#### Leading is kept tight to create a commanding type block

Headline Font: Formata Medium (All Caps)