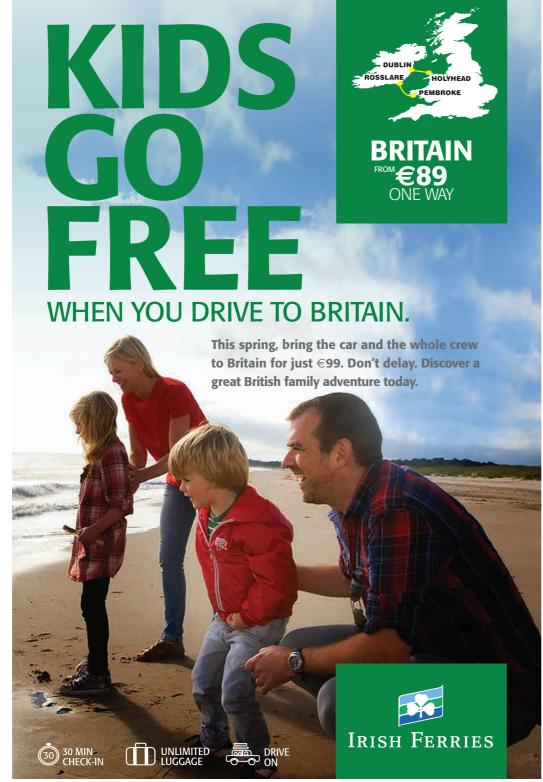

### KIDS GOFREE WHEN YOU DRIVE TO BRITAIN.

This spring, bring the car and the whole crew to Britain for just €99. Don't delay. Discover a great British family adventure today. **Book today at irishferries.com** 

30 MIN CHECK-IN UNLIMITED DRIVE

Terms and conditions apply.