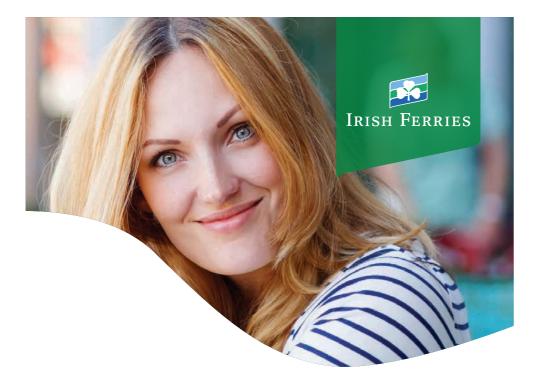

# DROP DOWN TAB ONBOARD PRINTED MATERIAL

# Irish Ferries Drop Down Tab

A drop down tab version has been devised for use on selected printed materials and in digital environments. Where the print process and paper stock being used are of a higher quality, such as on printed leaflets, menu cards, tent cards and onboard posters, the angled drop tab can be used as it requires sharper printing to achieve the desired, slighty transparent, overlay effect.

# Irish Ferries Drop Down Tab

The tab should always appear on the top right or top middle of the design area. This example shows how on a narrow width format such as the adjacent Boylans menu, the tab works best centred to create symmetry. The tab background is an Indesign graphic - therefore the level of opacity can be adjusted to suit the image upon which it lies. As a guide - the opacity shouldn't go below 65% - the green begins to lose its impact.