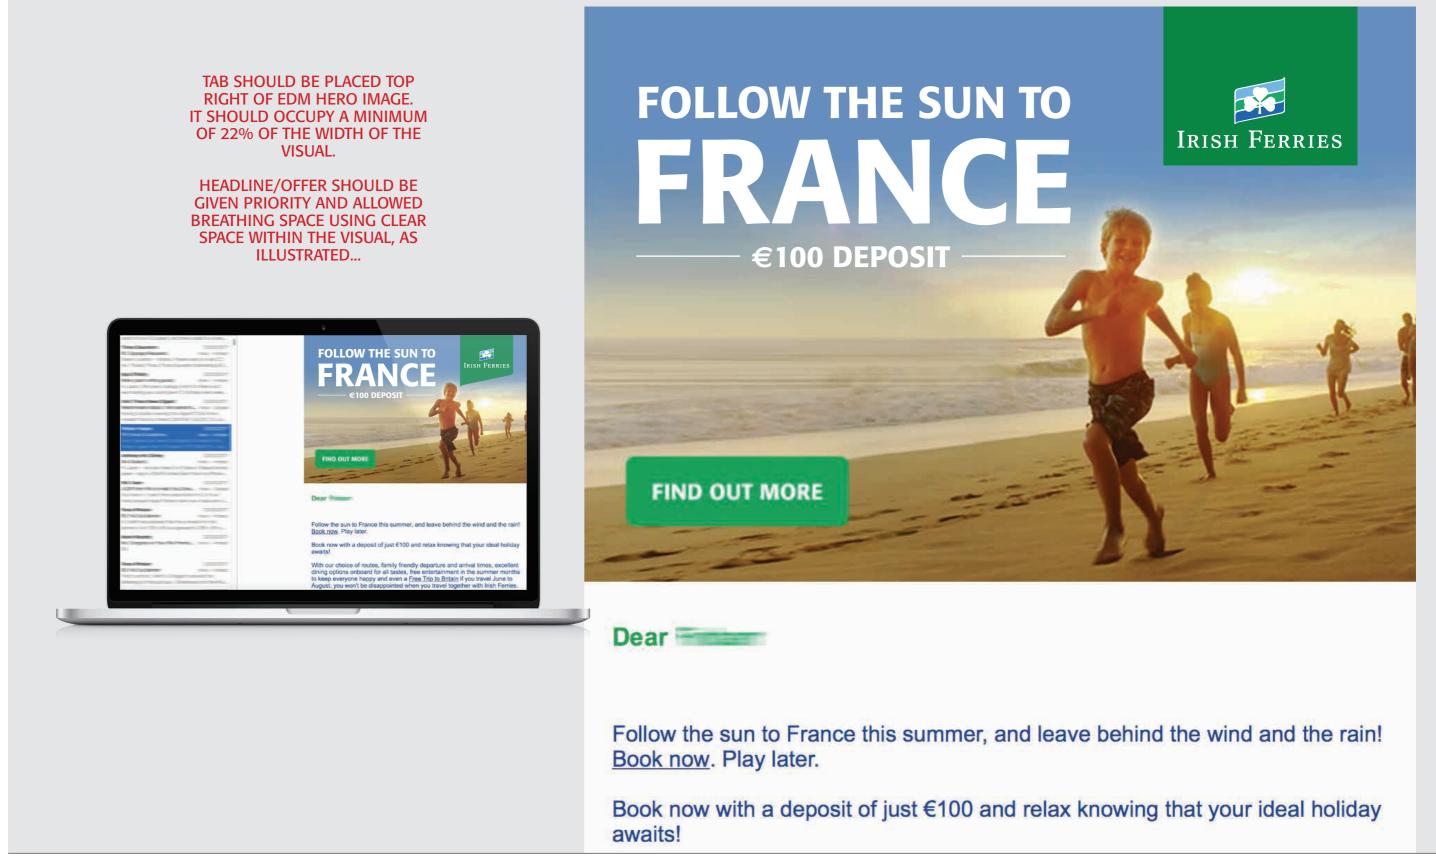

# DROP DOWN TAB ONBOARD PRINTED MATERIAL

# Irish Ferries Drop Down Tab

A drop down tab version has been devised for use on selected printed materials and in digital environments. Where the print process and paper stock being used are of a higher quality, such as on printed leaflets, menu cards, tent cards and onboard posters, the angled drop tab can be used as it requires sharper printing to achieve the desired, slighty transparent, overlay effect.

This effect does not reproduce well on newsprint or from standard desktop printers. The effect can, however be employed with good result in the online space, and therefore can be used on email communications or on social media platforms.

The use of this particular device in the selected environments mentioned, brings each communication in line with brand tv executions.

TOP OF PAGE

# Irish Ferries Drop Down Tab

The tab should always appear on the top right or top middle of the design area. This example shows how on a narrow width format such as the adjacent Boylans menu, the tab works best centred to create symmetry. The tab background is an Indesign graphic - therefore the level of opacity can be adjusted to suit the image upon which it lies. As a guide - the opacity shouldn't go below 65% - the green begins to lose its impact.