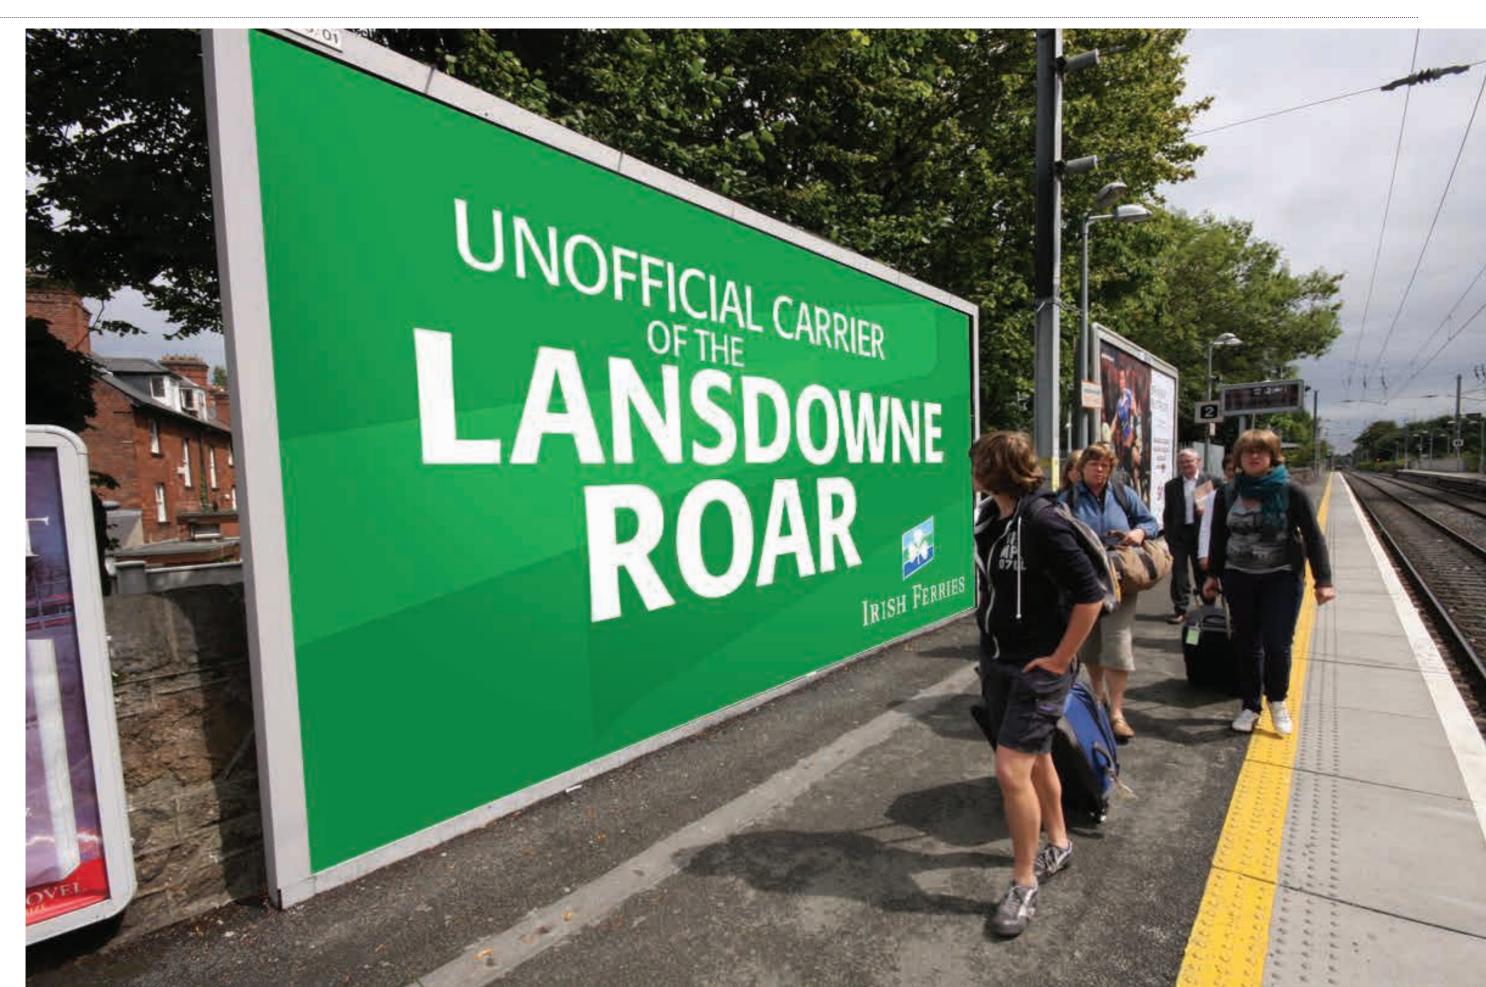

Terms and conditions apply.

Type As Image Version uses Wave Motif graphic in background. Irish Ferries – Communications **Outdoor** 

A floating horizontal panel using the Irish Ferries background wave motif panel is used in this instance to house a strong bold headline and the Irish Ferries brand logo.

2017

In this instance a full width base panel using the Irish Ferries background wave motif panel is used to house a strong call to action and the Irish Ferries brand logo.

The brand logo breaks the top of the green base panel to establish a link between the various elements whilst also giving it a more commanding foothold within the layout.