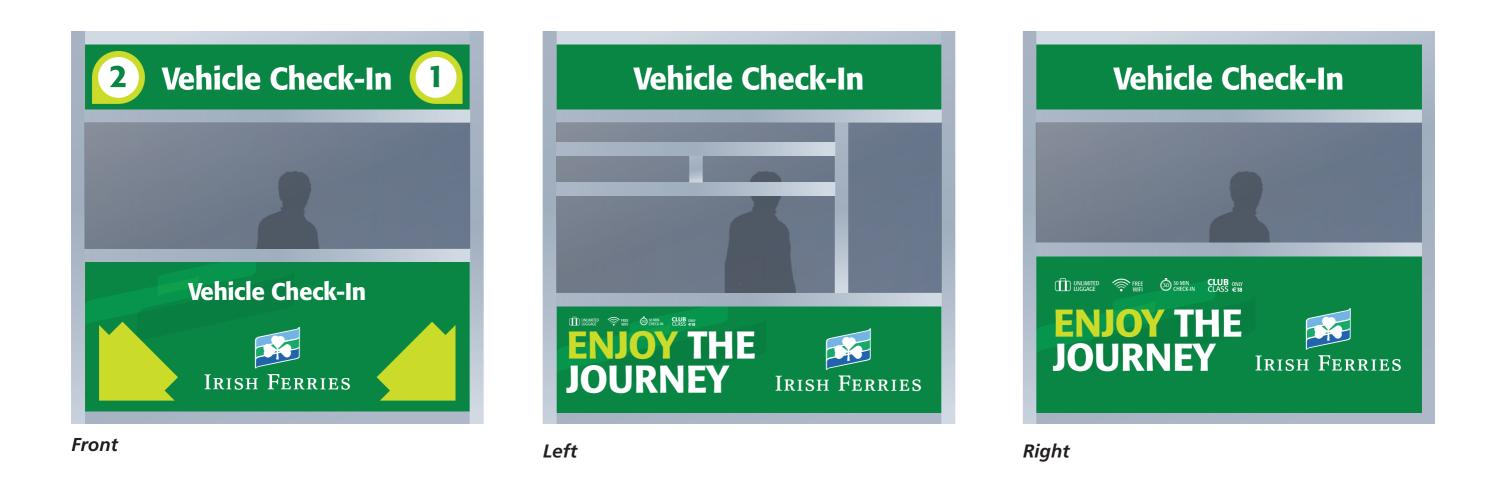

#### Irish Ferries – Communications Service Delivery - Passenger Shuttlebus

Irish Ferries – Communications Service Delivery - Vehicle Check-in Booth