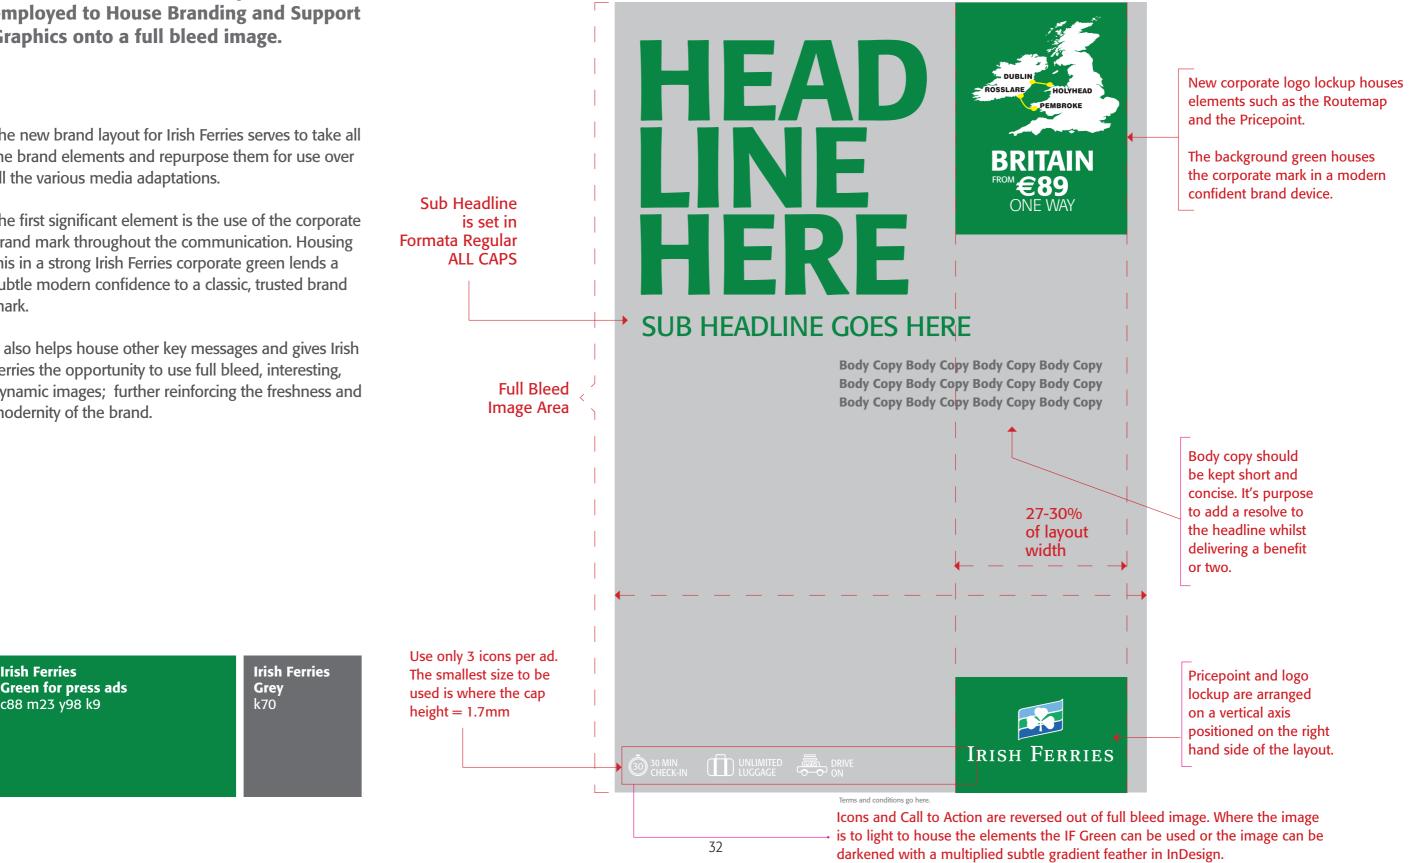

# Irish Ferries – Communications Press & Traditional Media - Portrait Press Option 1

# **Portrait Press Option 1:**

In this version a Vertical Strip Device is employed to House Branding and Support Graphics onto a full bleed image.

The new brand layout for Irish Ferries serves to take all the brand elements and repurpose them for use over all the various media adaptations.

The first significant element is the use of the corporate brand mark throughout the communication. Housing this in a strong Irish Ferries corporate green lends a subtle modern confidence to a classic, trusted brand mark.

It also helps house other key messages and gives Irish Ferries the opportunity to use full bleed, interesting, dynamic images; further reinforcing the freshness and modernity of the brand.

Irish Ferries

Headline Font: Formata Medium (All Caps) Leading is kept tight to create a commanding type block