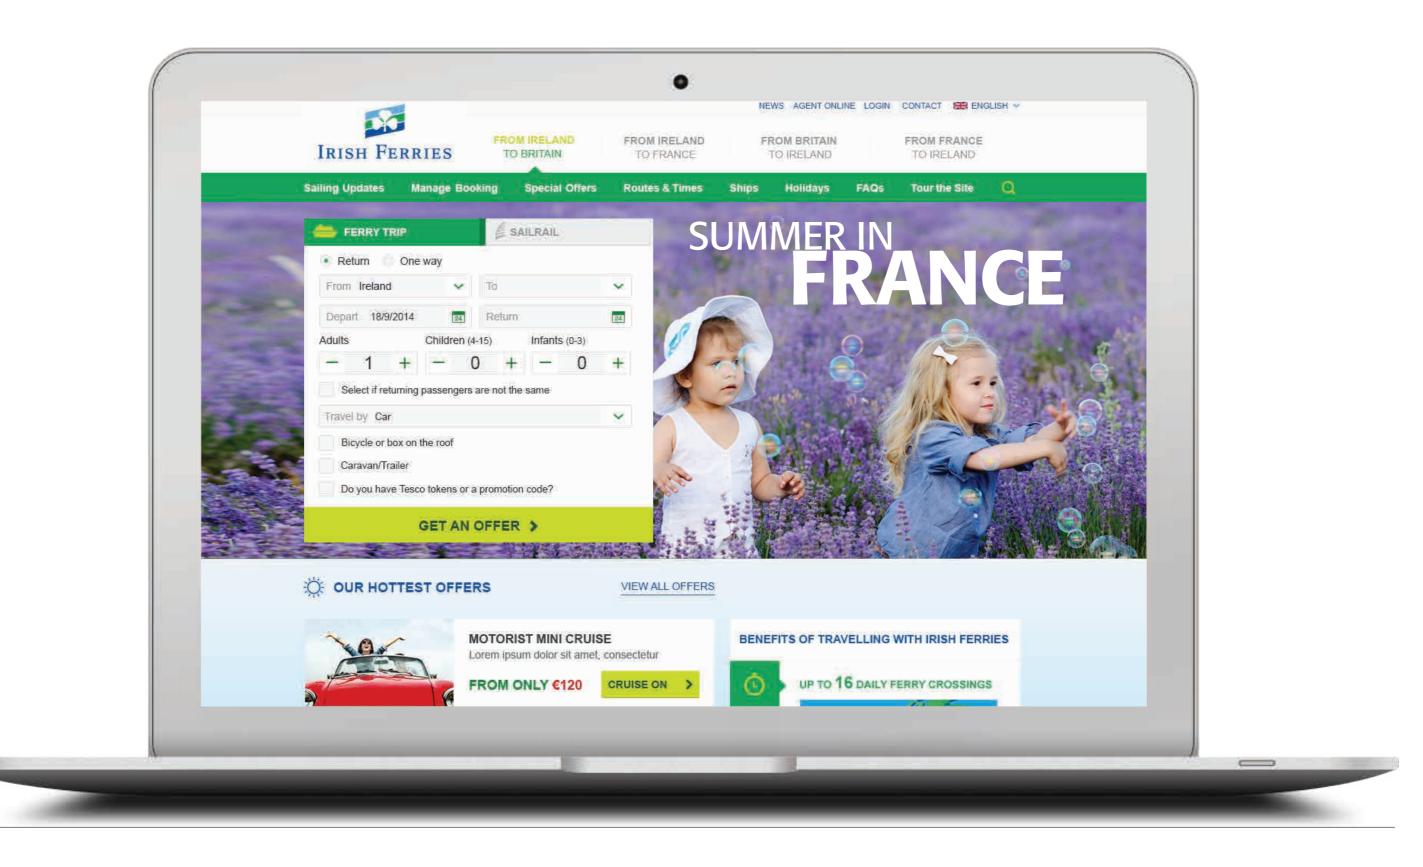

| CO.             | -            |           |             | m dolor sit ame |    | tetur        |       |                         |                 |               |    |





# Irish Ferries – Communications **Online & Web** - Smartphones



# Samsung S5

# ٠ ENGLISH V 10 FROM IRELAND **IRISH FERRIES** TO BRITAIN Menu 🔤 BOOK NOW > Ľ Manage Booking Sailing Updates FAQ Contact 9 V ROUTE MAP **KIDS** YOU DRIVE **TO BRITAIN**

# iPhone 6





# iPhone 5s

# Irish Ferries – Communications **Online & Web** - Laptop/Desktop





# Irish Ferries – Communications **Online & Web** - Laptop/Desktop





# Irish Ferries – Communications Press & Traditional Media - Portrait Press Option 1

# **Portrait Press Option 1:**

In this version a Vertical Strip Device is employed to House Branding and Support Graphics onto a full bleed image.

The new brand layout for Irish Ferries serves to take all the brand elements and repurpose them for use over all the various media adaptations.

The first significant element is the use of the corporate brand mark throughout the communication. Housing this in a strong Irish Ferries corporate green lends a subtle modern confidence to a classic, trusted brand mark.

It also helps house other key messages and gives Irish Ferries the opportunity to use full bleed, interesting, dynamic images; further reinforcing the freshness and modernity of the brand.

Iris