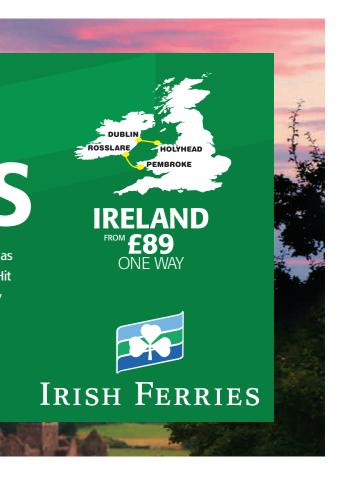

# Irish Ferries – Communications Press & Traditional Media - Portrait Press Option 1

# **Portrait Press Option 1:**

In this version a Vertical Strip Device is employed to House Branding and Support Graphics onto a full bleed image.

The new brand layout for Irish Ferries serves to take all the brand elements and repurpose them for use over all the various media adaptations.