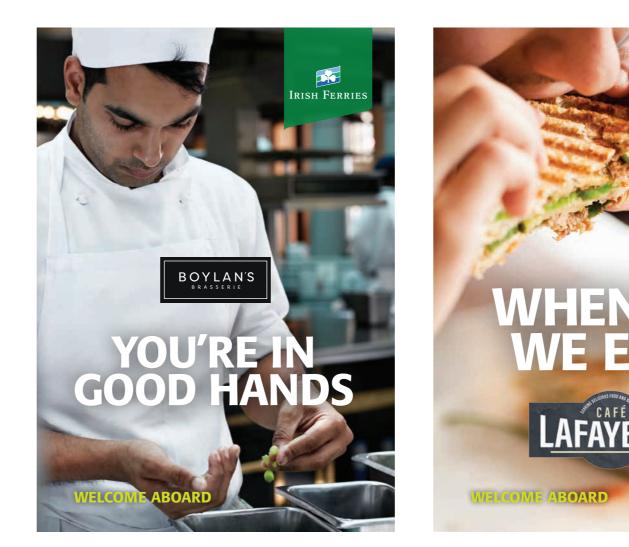

### PANEL OPACITY 90%

BOTH EXAMPLES SHOW HOW LOGO IS PLACED IN A SAFE AREA WHERE IT DOESN'T OBSCURE IMPORT-ANT FOCAL FEATURE POINTS.

WHEN TAB IS APPLIED TO A TALL NARROW DESIGN SPACE SUCH AS THIS DL ROLL FOLD, IT IS PREFERABLE THAT IT IS CENTRED.