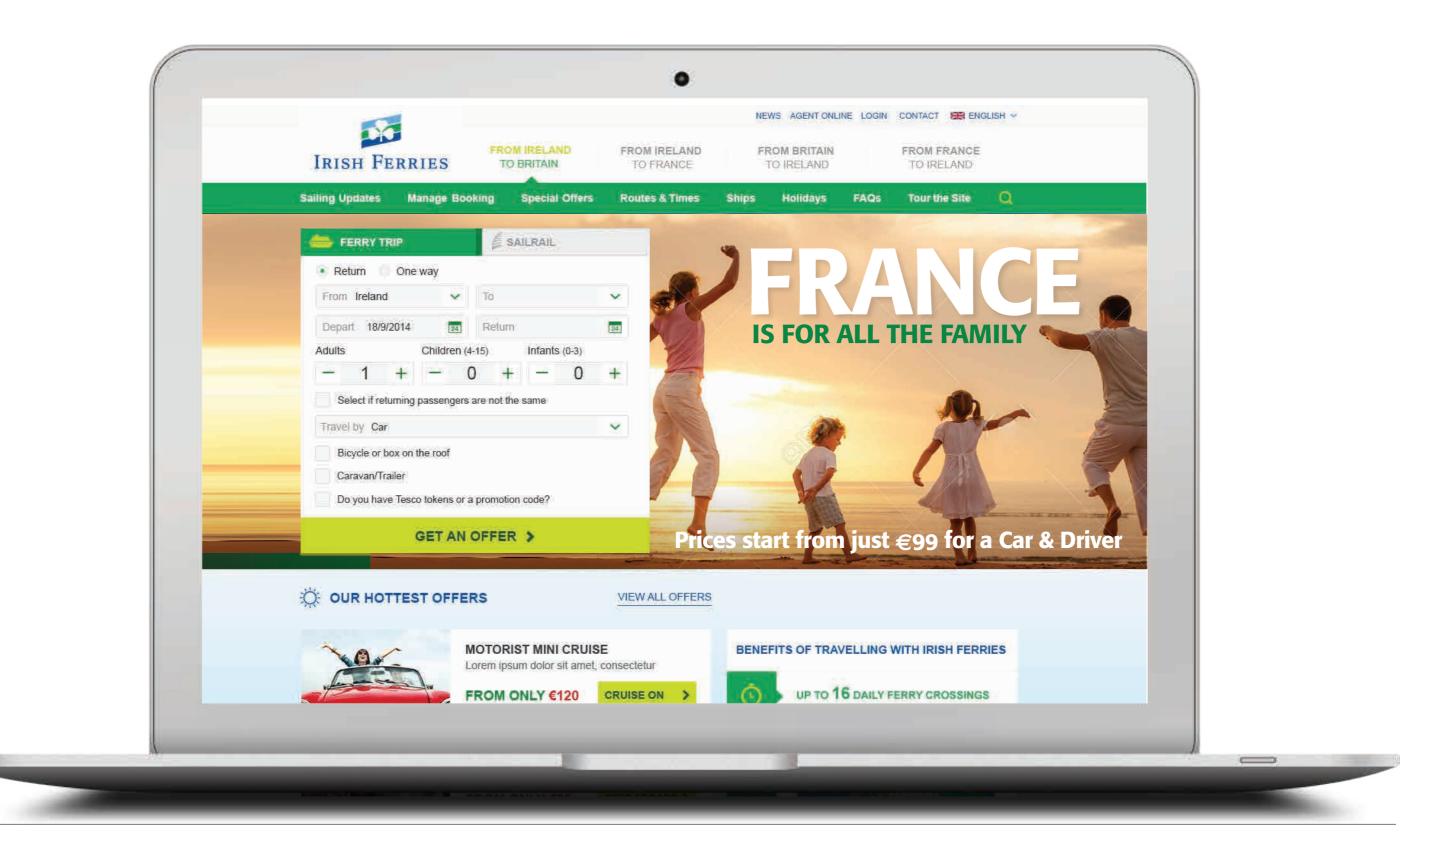

| CO.             | -            |           |             | m dolor sit ame |    | tetur        |       |                         |                 |               |    |





# Irish Ferries – Communications **Online & Web** - Smartphones



# Samsung S5

# ٠ ENGLISH V 10 FROM IRELAND **IRISH FERRIES** TO BRITAIN Menu 🔤 BOOK NOW > Ľ Manage Booking Sailing Updates FAQ Contact 9 V ROUTE MAP **KIDS** YOU DRIVE **TO BRITAIN**

# iPhone 6





# iPhone 5s

# Irish Ferries – Communications **Online & Web** - Laptop/Desktop





# Irish Ferries – Communications **Online & Web** - Laptop/Desktop





# Irish Ferries – Communications Press & Traditional Media - Portrait Press Option 1

# **Portrait Press Option 1:**

In this version a Vertical Strip Device is employed to House Branding and Support Graphics onto a full bleed image.

The new brand layout for Irish Ferries serves to take all the brand elements and repurpose them for use over all the various media adaptations.

The first significant element is the use of the corporate brand mark throughout the communication. Housing this in a strong Irish Ferries corporate green lends a subtle modern confidence to a classic, trusted brand mark.

It also helps house other key messages and gives Irish Ferries the opportunity to use full bleed, interesting, dynamic ima