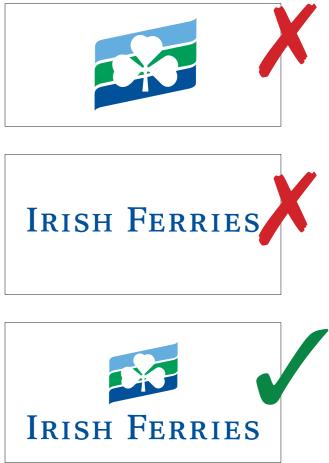

There's no better way to take in the mystical beauty that Ireland has to offer than from your very own family car.

The specifications contained in this manual show the correct use and consistent application of the logo and its elements. These specifications are mandatory and the logo must not be varied or adapted in any way. The logo should never be stretched or distorted in any way. The proportions for the Irish Ferries logo must remain equal at all times.

# Do NOT use elements of the logo alone:

# Small usage (less than 7mm high):