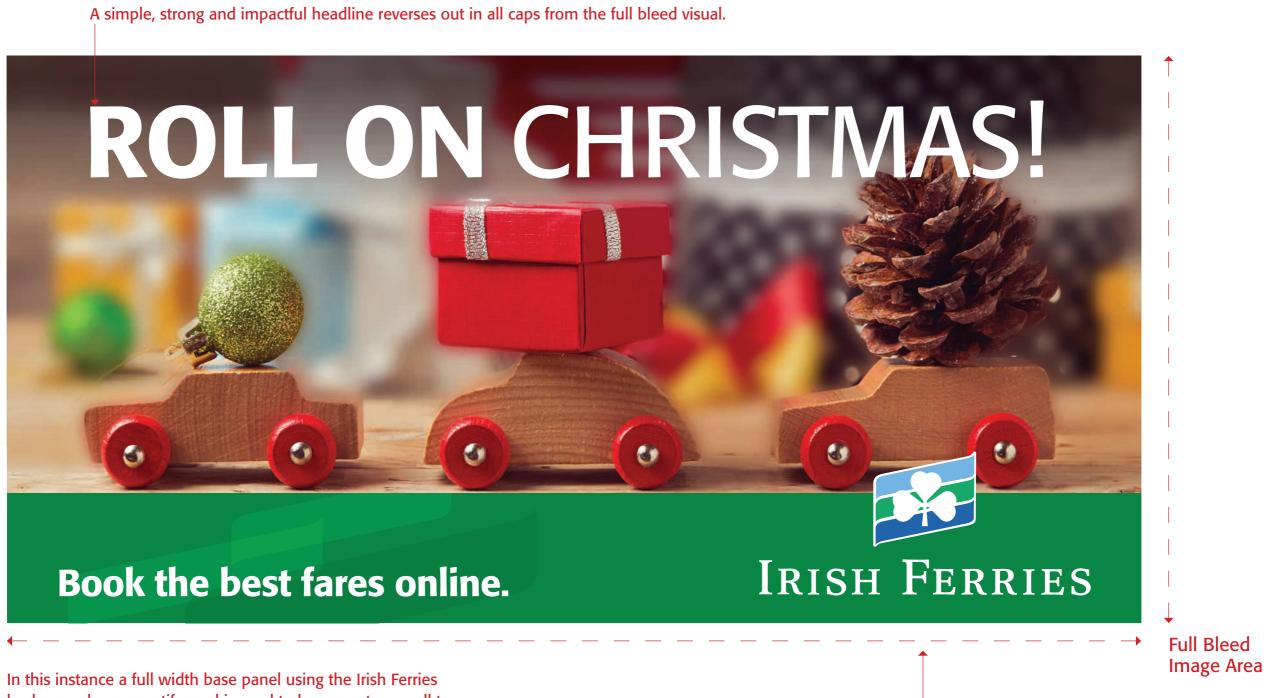

Terms and conditions apply.

Type As Image Version uses Wave Motif graphic in background. Irish Ferries – Communications **Outdoor** 

A floating horizontal panel using the Irish Ferries background wave motif panel is used in this instance to house a strong bold headline and the Irish Ferries brand logo.

2017

In this instance a full width base panel using the Irish Ferries background wave motif panel is used to house a strong call to action and the Irish Ferries brand logo.

The brand logo breaks the top of the green base panel to establish a link between the various elements whilst also giving it a more commanding foothold within the layout.